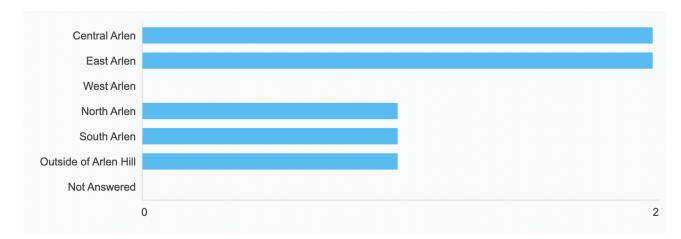

## Summary Results

We had a total of 7 respondents that came from across the different areas of the Arlen Hill community. We received valuable feedback that we will use to address housing standards.

## Q: What area do you live in?