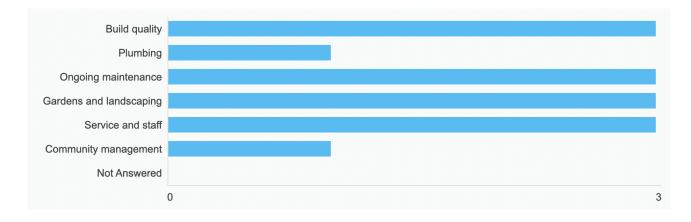

## Q: Where do standards most need to be improved

We've learned a lot from the feedback you provided in your responses. Multiple respondents discussed the need for better communication, the need to improve our reputation and your trust in our ability, as well as a desire for us to engage with you more directly. We received several comments about getting the community involved and even sharing the responsibility with local residents — this is something we plan to look into more in the future. Thank you to those who participated and gave us your views.